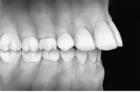

CROWDING

OPEN BITE

OVERBITE (DEEP BITE)

UNDERBITE

CROSSBITE (FRONT TEETH)

EXCESS OVERJET

CROSSBITE (BACK TEETH)

□ ABNORMAL ERUPTION