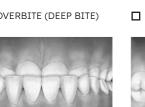

CROWDING

OPEN BITE

OVERBITE (DEEP BITE)

UNDERBITE

CROSSBITE (FRONT TEETH)

EXCESS OVERJET

CROSSBITE (BACK TEETH)

□ ABNORMAL ERUPTION