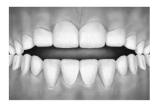

CROWDING

OPEN BITE

OVERBITE (DEEP BITE)

UNDERBITE

CROSSBITE (FRONT TEETH)

EXCESS OVERJET

CROSSBITE (BACK TEETH)

□ ABNORMAL ERUPTION