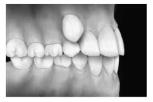

CROWDING

OPEN BITE

OVERBITE (DEEP BITE)

UNDERBITE

CROSSBITE (FRONT TEETH)

EXCESS OVERJET

CROSSBITE (BACK TEETH)

□ ABNORMAL ERUPTION