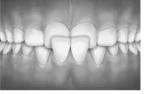

CROWDING

OPEN BITE

OVERBITE (DEEP BITE)

UNDERBITE

CROSSBITE (FRONT TEETH)

EXCESS OVERJET

CROSSBITE (BACK TEETH)

□ ABNORMAL ERUPTION