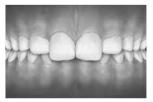

CROWDING

OPEN BITE

OVERBITE (DEEP BITE)

UNDERBITE

CROSSBITE (FRONT TEETH)

EXCESS OVERJET

CROSSBITE (BACK TEETH)

□ ABNORMAL ERUPTION