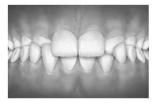

CROWDING

OPEN BITE

OVERBITE (DEEP BITE)

UNDERBITE

CROSSBITE (FRONT TEETH)

EXCESS OVERJET

CROSSBITE (BACK TEETH)

□ ABNORMAL ERUPTION